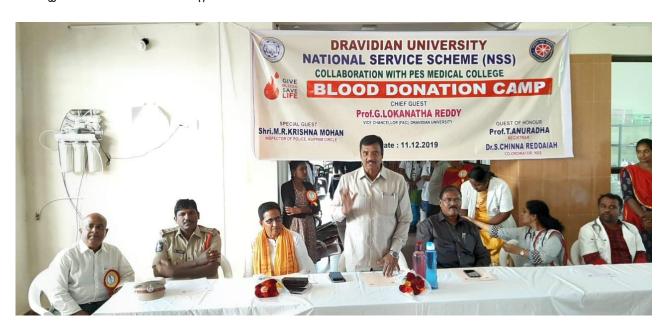

## Blood Donation Camp Organized at Dravidian University on 11<sup>th</sup> December 2019

## రక్తదానం పవిత్ర యజ్ఞం - ఆచార్య జి లోకనాథ రెడ్డి

ద్రావిడ విశ్వవిద్యాలయం జాతీయ సేవా పథకం (NSS), పి ఇ ఎస్ మెడికల్ కళాశాల కుప్పం, సంయుక్త ఆధ్వర్యంలో ద్రావిడ విశ్వవిద్యాలయం ఆరోగ్య కేంద్రంలో (హెల్త్ సెంటర్) రక్తదాన శిబిరం జరిగింది. ఈ సందర్భంగా జరిగిన సభకు జాతీయ సేవా పథకం కోఆర్డినేటర్ డాక్టర్ ఎస్ చిన్న రెడ్డయ్య అధ్యక్షత వహించగా విద్యాలయం ఉపాధ్యక్షుడు ఆచార్య జి లోకనాథ రెడ్డి గారు ముఖ్యఅతిథిగా పాల్గొన్నారు. ఈ సందర్భంగా ఆయన మాట్లాడుతూ విద్యార్థులకు చదువుతోపాటు సమాజ సేవ పట్ల అవగాహన కరిగి ఉండాలన్నారు. రక్తదానం ప్రాణదానంతో సమానం కాబట్టి ఇది పవిత్ర యజ్ఞం అని అన్నారు. త్వరలో కంగుంది ప్రాంతంలోని ముప్పై రెండు గ్రామాల్లో మెగా హెల్త్ క్యాంపులు నిర్వహించడానికి ఏర్పాట్లు చేస్తున్నామని తెలిపారు.