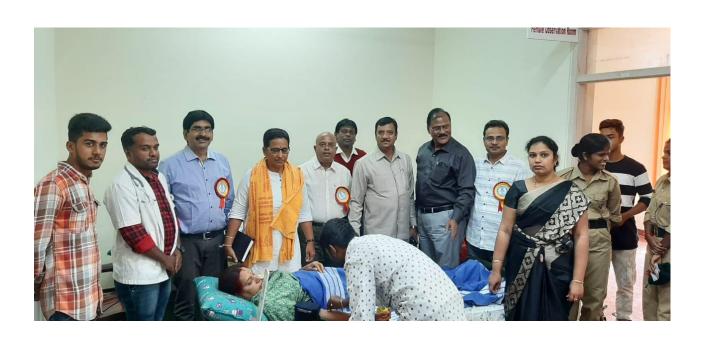

జాతీయ సేవా పథకం ప్రోగ్రామ్ ఆఫీసర్ డాక్టర్ శ్రీ ప్రియ అందరికీ ధన్యవాదాలు తెలియజేశారు. దీన దయాల్ ఉపాధ్యాయ గ్రామీణ కౌశల్య యోజన కోఆర్డిసేటర్ ఇస్మాయిల్ విద్యార్థులతోపాటు రక్తదాన శిబిరంలో పాల్గొన్నారు. ద్రావిడ విశ్వవిద్యాలయం ఎన్సిసి (NCC) కోఆర్డిసేటర్ లెఫ్టిసెంట్ శ్రీకుమార్ క్యాడెట్లతో కలిసి పాల్గొన్నారు. పి ఇ ఎస్ మెడికల్ కళాశాల బ్లడ్ బ్యాంక్ ఆఫీసర్ డాక్టర్ రేష్క, ద్రావిడ విశ్వవిద్యాలయం హెల్త్ ఆఫీసర్ డాక్టర్ శశీ, జాతీయ సేవా పథకం ప్రోగ్రామ్ ఆఫీసర్లు డాక్టర్ గోపాల్, డాక్టర్ కేశవమూర్తి, డాక్టర్ పళని, విశ్వవిద్యాలయంలోని అధ్యాపక, అధ్యాపకేతర సిబ్బంది విద్యార్థినీ విద్యార్థులు పెద్ద ఎత్తున ఈ శిబిరంలో పాల్గొని రక్తదానం చేశారు.