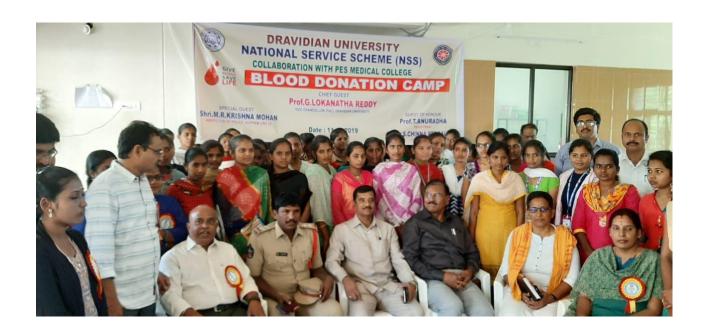

## రక్తదానం పవిత్ర యజ్ఞం - ఆచార్య జి లోకనాథ రెడ్డి

ద్రావిడ విశ్వవిద్యాలయం జాతీయ సేవా పథకం (NSS), పి ఇ ఎస్ మెడికల్ కళాశాల కుప్పం, సంయుక్త ఆధ్వర్యంలో ద్రావిడ విశ్వవిద్యాలయం ఆరోగ్య కేంద్రంలో (హెల్త్ సెంటర్) రక్తదాన శిబిరం జరిగింది. ఈ సందర్భంగా జరిగిన సభకు జాతీయ సేవా పథకం కోఆర్డినేటర్ డాక్టర్ ఎస్ చిన్న రెడ్డయ్య అధ్యక్షత వహించగా విద్యాలయం ఉపాధ్యక్షుడు ఆచార్య జి లోకనాథ రెడ్డి గారు ముఖ్యఅతిథిగా పాల్గొన్నారు. ఈ సందర్భంగా ఆయన మాట్లాడుతూ విద్యార్థులకు చదువుతోపాటు సమాజ సేవ పట్ల అవగాహన కరిగి ఉండాలన్నారు. రక్తదానం ప్రాణదానంతో సమానం కాబట్టి ఇది పవిత్ర యజ్ఞం అని అన్నారు. త్వరలో కంగుంది ప్రాంతంలోని ముప్పై రెండు గ్రామాల్లో మెగా హెల్త్ క్యాంపులు నిర్వహించడానికి ఏర్పాట్లు చేస్తున్నామని తెలిపారు.

జాతీయ సేవా పథకం ప్రోగ్రామ్ ఆఫీసర్ డాక్టర్ శ్రీ ప్రియ అందరికీ ధన్యవాదాలు తెలియజేశారు. దీన దయాల్ ఉపాధ్యాయ గ్రామీణ కౌశల్య యోజన కోఆర్డిసేటర్ ఇస్మాయిల్ విద్యార్థులతోపాటు రక్తదాన శిబిరంలో పాల్గొన్నారు. ద్రావిడ విశ్వవిద్యాలయం ఎన్సిసి (NCC) కోఆర్డిసేటర్ లెఫ్టిసెంట్ శ్రీకుమార్ క్యాడెట్లతో కలిసి పాల్గొన్నారు. పి ఇ ఎస్ మెడికల్ కళాశాల బ్లడ్ బ్యాంక్ ఆఫీసర్ డాక్టర్ రేష్క, ద్రావిడ విశ్వవిద్యాలయం హెల్త్ ఆఫీసర్ డాక్టర్ శశీ, జాతీయ సేవా పథకం ప్రోగ్రామ్ ఆఫీసర్లు డాక్టర్ గోపాల్, డాక్టర్ కేశవమూర్తి, డాక్టర్ పళని, విశ్వవిద్యాలయంలోని అధ్యాపక, అధ్యాపకేతర సిబ్బంది విద్యార్థినీ విద్యార్థులు పెద్ద ఎత్తున ఈ శిబిరంలో పాల్గొని రక్తదానం చేశారు.