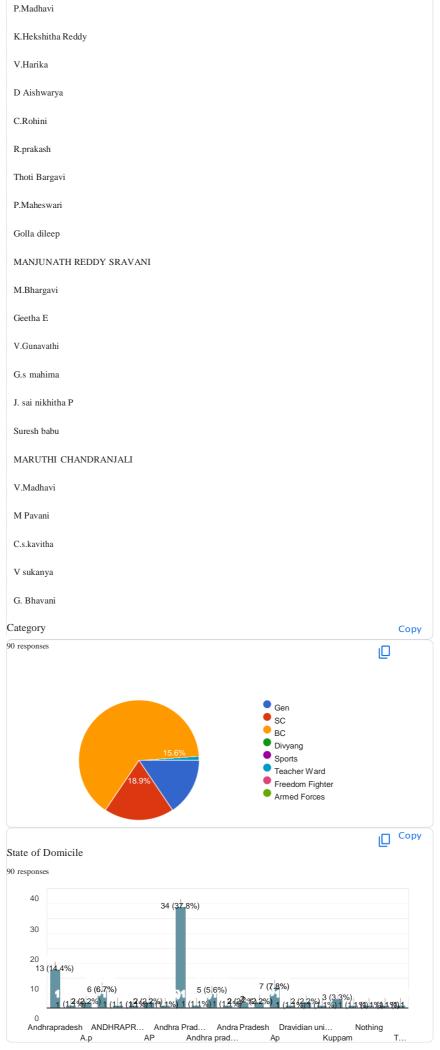

|
| Y HARI KESAV             |
| Likhitha reddy Kasula    |
| Sreedhar Pakala kushi    |
| KumarR Nandini           |
| Reena shaik Lachannagari |
| satheeshSuryanarayana    |
| G uday kiran             |
| Anuradha                 |
| Megha T. N               |
| Swathi. G                |
| P.sivakumari             |
| M.sampangi               |
| HARATHI                  |
| C. Charitha              |
| V.harikrishna            |
| M.vijay                  |
| V. Madhulatha            |
| S.Neelima                |
| kavyashree.M             |
| P.N.Arpitha              |
| S priya                  |
| K.Surendra               |
| V DEVENDHRAN             |
| P. Parthasaradhi         |
|                          |
|                          |
|                          |





| ·                                        | • ` |  |
|------------------------------------------|-----|--|
| nrolment No. of the Student: ) responses |     |  |
| 10310122004                              |     |  |
| 11300121002                              |     |  |
| 11300121001                              |     |  |
| 10300121033                              |     |  |
| 10300121020                              |     |  |
| 11900121023                              |     |  |
| 27                                       |     |  |
| 11300121003                              |     |  |
| 1030022020                               |     |  |
| 25                                       |     |  |
| 34                                       |     |  |
| 11400221009