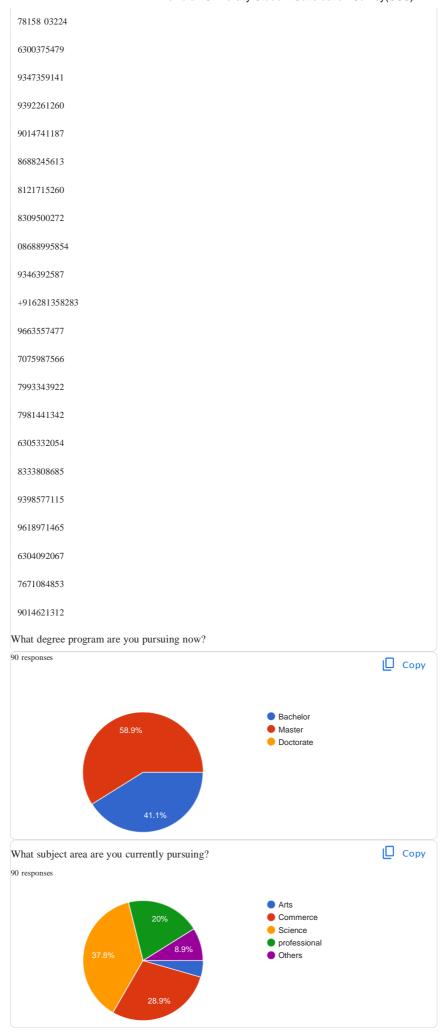

| Diavidian University Student Satisfaction Survey(555)       |
|-------------------------------------------------------------|
| Name of the Department/College:                             |
| 90 responses                                                |
| School of commerce and management                           |
| Dravidian University                                        |
| Computer science                                            |
| School of commerce and management                           |
| Commerce and management DRAVIDIAN                           |
| UNIVERSITY                                                  |
| Dravidian university                                        |
| Commerce                                                    |
| School of commerce management                               |
| Biotechnology and Herbal Sciences                           |
| Dravidian and competition linguistics                       |
| DRAVIDIAN AND COMPUTATIONAL LINGUISTICS                     |
| Bsc biotechnology                                           |
| Biotechnology/ Dravidian university                         |
| Department of Biotechnology Dravidian University            |
| Bsc.biotechnology Dravidian University Department of        |
| computational Linguistics                                   |
| Bsc Biotechnology                                           |
| Department of computer science and technology Department of |
| computer science /Dravidian universityMca final year        |
| /Dravidian University                                       |
| Computer Science                                            |
| Chemistry Organic                                           |
| chemistry                                                   |
| Chemistry / Dravidian university Dravidan                   |
| University CHEMISTRY/DRAVIDIAN                              |
| UNIVERSITY                                                  |
| Msc chemistry- Dravidian UniversityMsc                      |
| computer science                                            |
| DRAVIDIAN UNIVERSITY                                        |
| MSc chemistr,y Dravidian University kuppamMsc               |
| Computer science                                            |
| Master of computer applications                             |
|                                                             |

| Chemistry /Dravidian university                          |
|----------------------------------------------------------|
| Computer science, DRAVIDIAN UNIVERSITY                   |
| Msc computer science                                     |
| MCA                                                      |
| Computer Science Computers/Dravidian                     |
| University Dept of commerce and                          |
| management                                               |
| School of Commerce and management                        |
| MBA                                                      |
| School of commerce &&management                          |
| Commerce and management / Dravidian universityCommerce   |
| and department                                           |
| Davidian university                                      |
| Kannada language and translation studies Dravidian       |
| university commerce and managementCommerc and            |
| management department Commers and management             |
| Commerce and management departmentCommarce and           |
| management                                               |
| Commerce department                                      |
| Commerce managementB.com                                 |
| C.A                                                      |
| commerce department Commerce                             |
| and ManagementCommerce and                               |
| management                                               |
| Commerce and management department/ DRAVIDIAN UNIVERSITY |
| School of commerce and management dept                   |
| Commerce and Management Department of                    |
| Biotechnology /Dravidian UniversityM.sc biotechnology    |
| Biotechnology, Dravidian university                      |
| M.Sc. COMPUTER SCIENCE                                   |
| Department of computer science                           |
| M.sc(computer science)                                   |
| Msw Dravidian university                                 |
|                                                          |
|                                                          |
|                                                          |