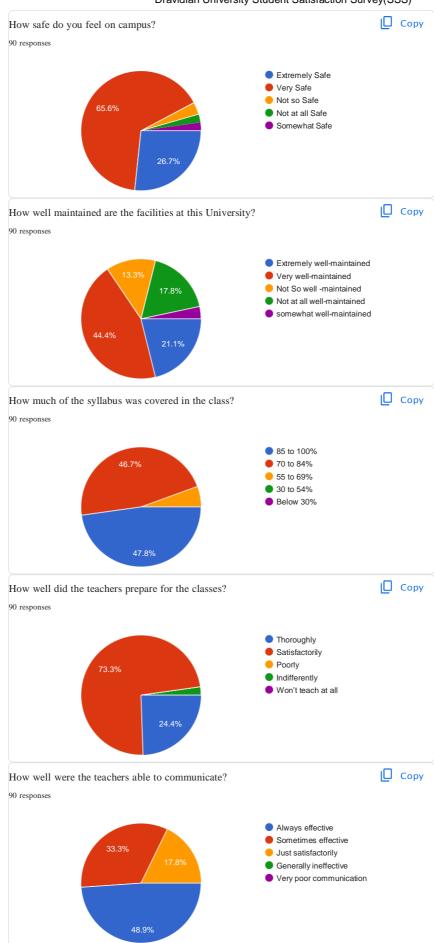

### **Objective**

Student Satisfaction Survey (SSS) for the academic year 2020-21 was conducted among the students with an objective to measure the students experience and opinion on the faculty of concerned departments including teaching learning process and other fields. The questionnaire prepared as per the NAAC guidelines. The areas of survey covers the fields shown below.

- i. Basic information of the Student
- ii. Teaching, Learning Process
- iii. Communication Skills
- iv. Evaluation
- v. Promotion of Internship and importance of Field visits
- vi. Learning opportunities
- vii. Extracurricular activities.
- viii. Counseling and placement opportunities