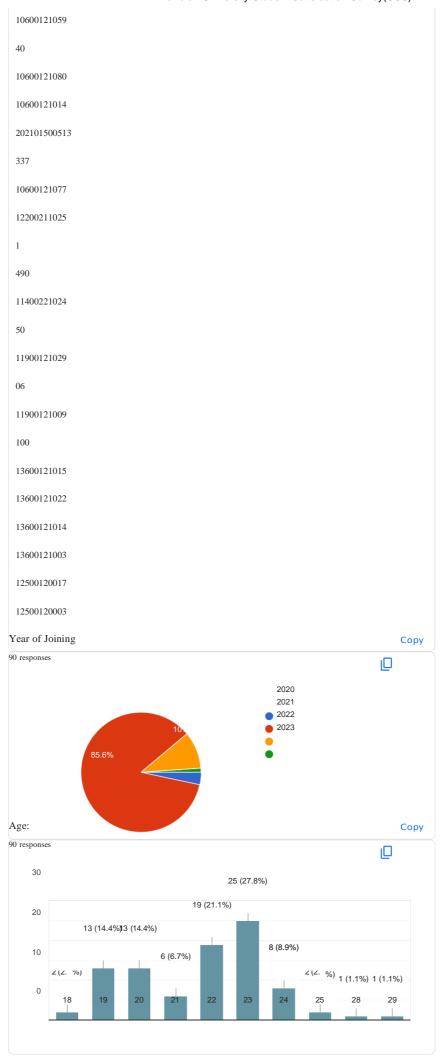

| ·                                        | • ` |  |
|------------------------------------------|-----|--|
| nrolment No. of the Student: ) responses |     |  |
| 10310122004                              |     |  |
| 11300121002                              |     |  |
| 11300121001                              |     |  |
| 10300121033                              |     |  |
| 10300121020                              |     |  |
| 11900121023                              |     |  |
| 27                                       |     |  |
| 11300121003                              |     |  |
| 1030022020                               |     |  |
| 25                                       |     |  |
| 34                                       |     |  |
| 11400221009                              |     |  |
| 10200120037                              |     |  |
| 004                                      |     |  |
| 166                                      |     |  |
| 11400221029                              |     |  |
| 11400221041                              |     |  |
| 11400221013                              |     |  |
| 12100121004                              |     |  |
| 12100121012                              |     |  |
| 12100121024                              |     |  |
| 12100121002                              |     |  |
| 12100121008                              |     |  |
| 12100121013                              |     |  |
| 12100121021                              |     |  |
| 13600121010                              |     |  |
| 12100121023                              |     |  |
| 12100121030                              |     |  |
| 13600121002                              |     |  |
| 13600121012                              |     |  |
| 13600121021                              |     |  |
| 261                                      |     |  |
| 12100121028                              |     |  |
|                                          |     |  |
|                                          |     |  |