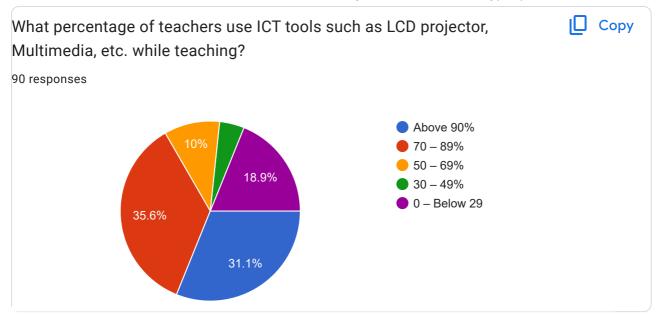

hnology / Dravidian University M.sc biotechnology Biotechnology, Dravidian university M.Sc. COMPUTER SCIENCE Department of computer science M.sc(computer science)

Msw Dravidian university

Gender:
90 responses

Male
Female
Transgender
Other









| 70136333757   |   |
|---------------|---|
| 78158 03224   |   |
| 6300375479    |   |
| 9347359141    |   |
| 9392261260    |   |
| 9014741187    |   |
| 8688245613    |   |
| 8121715260    |   |
| 8309500272    |   |
| 08688995854   |   |
| 9346392587    |   |
| +916281358283 |   |
| 9663557477    |   |
| 7075987566    |   |
| 7993343922    |   |
| 7981441342    |   |
| 6305332054    |   |
| 8333808685    |   |
| 9398577115    |   |
| 9618971465    |   |
| 6304092067    |   |
| 7671084853    |   |
| 9014621312    | 0 |

























| Give observation / suggestions to improve the overall teaching – learning experience           |
|------------------------------------------------------------------------------------------------|
| in your institution.                                                                           |
| 90 responses                                                                                   |
|                                                                                                |
| Good                                                                                           |
|                                                                                                |
| Very good                                                                                      |
| Ex