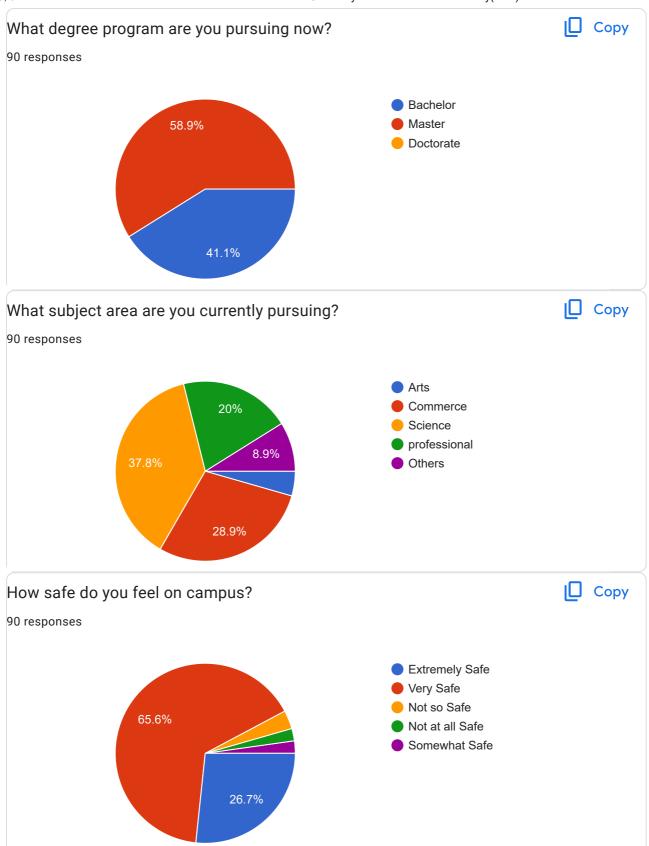

Department of Biotechnology / Dravidian University M.sc biotechnology Biotechnology, Dravidian university M.Sc. COMPUTER SCIENCE Department of computer science M.sc(computer science)

Msw Dravidian university

Gender:
90 responses

Male
Female
Transgender
Other









| 70136333757   |   |
|---------------|---|
| 78158 03224   |   |
| 6300375479    |   |
| 9347359141    |   |
| 9392261260    |   |
| 9014741187    |   |
| 8688245613    |   |
| 8121715260    |   |
| 8309500272    |   |
| 08688995854   |   |
| 9346392587    |   |
| +916281358283 |   |
| 9663557477    |   |
| 7075987566    |   |
| 7993343922    |   |
| 7981441342    |   |
| 6305332054    |   |
| 8333808685    |   |
| 9398577115    |   |
| 9618971465    |   |
| 6304092067    |   |
| 7671084853    |   |
| 9014621312    | 0 |

























| Give observation / suggestions to improve the overall teaching – learning experience           |
|------------------------------------------------------------------------------------------------|
| in your institution.                                                                           |
| 90 responses                                                                                   |
|                                                                                                |
| Good                                                                                           |
|                                                                                                |
| Very good