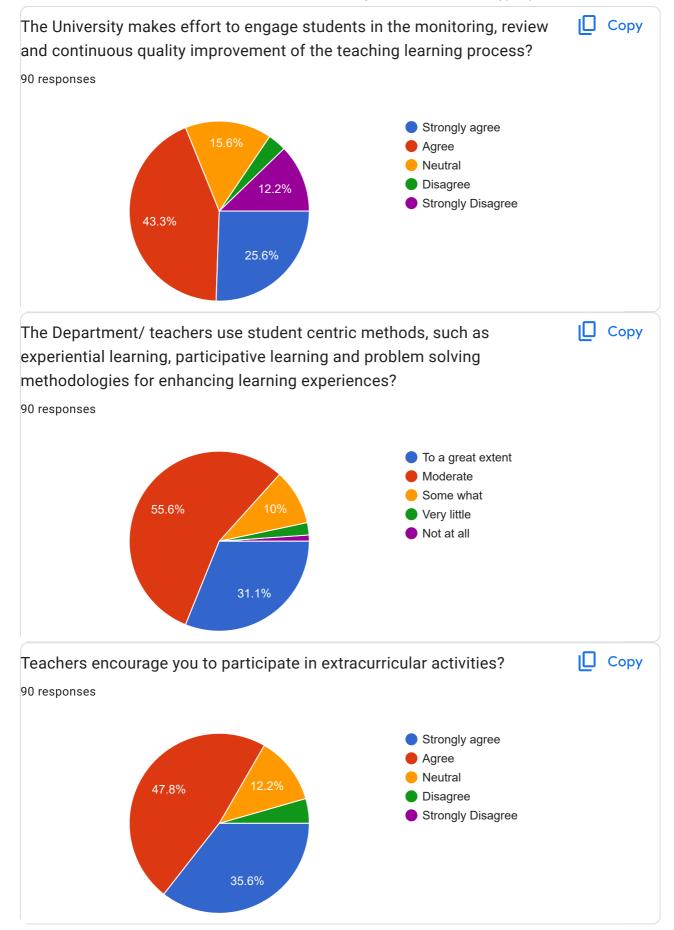

otechnology / Dravidian University M.sc biotechnology Biotechnology, Dravidian university M.Sc. COMPUTER SCIENCE Department of computer science M.sc(computer science)

Msw Dravidian university

Gender:
90 responses

Male
Female
Transgender
Other









| 70136333757   |   |
|---------------|---|
| 78158 03224   |   |
| 6300375479    |   |
| 9347359141    |   |
| 9392261260    |   |
| 9014741187    |   |
| 8688245613    |   |
| 8121715260    |   |
| 8309500272    |   |
| 08688995854   |   |
| 9346392587    |   |
| +916281358283 |   |
| 9663557477    |   |
| 7075987566    |   |
| 7993343922    |   |
| 7981441342    |   |
| 6305332054    |   |
| 8333808685    |   |
| 9398577115    |   |
| 9618971465    |   |
| 6304092067    |   |
| 7671084853    |   |
| 9014621312    | 0 |

























| Give observation / suggestions to improve the overall teaching – learning experience           |
|------------------------------------------------------------------------------------------------|
| in your institution.                                                                           |
| 90 responses                                                                                   |
|                                                                                                |
| Good                                                                                           |
|                                                                                                |
| Very good                                                                                      |