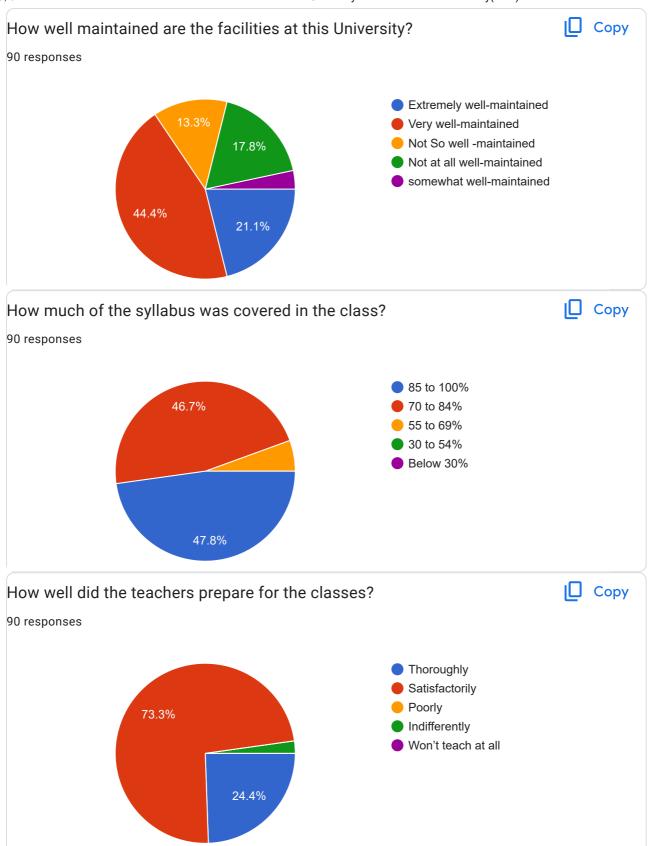

rtment of Biotechnology / Dravidian University M.sc biotechnology Biotechnology, Dravidian university M.Sc. COMPUTER SCIENCE Department of computer science M.sc(computer science)

Msw Dravidian university

Gender:
90 responses

Male
Female
Transgender
Other









| 70136333757   |   |
|---------------|---|
| 78158 03224   |   |
| 6300375479    |   |
| 9347359141    |   |
| 9392261260    |   |
| 9014741187    |   |
| 8688245613    |   |
| 8121715260    |   |
| 8309500272    |   |
| 08688995854   |   |
| 9346392587    |   |
| +916281358283 |   |
| 9663557477    |   |
| 7075987566    |   |
| 7993343922    |   |
| 7981441342    |   |
| 6305332054    |   |
| 8333808685    |   |
| 9398577115    |   |
| 9618971465    |   |
| 6304092067    |   |
| 7671084853    |   |
| 9014621312    | 0 |

























| Give observation / suggestions to improve the overall teaching – learning experience           |
|------------------------------------------------------------------------------------------------|
| in your institution.                                                                           |
| 90 responses                                                                                   |
|                                                                                                |
| Good                                                                                           |
|                                                                                                |
| Very good