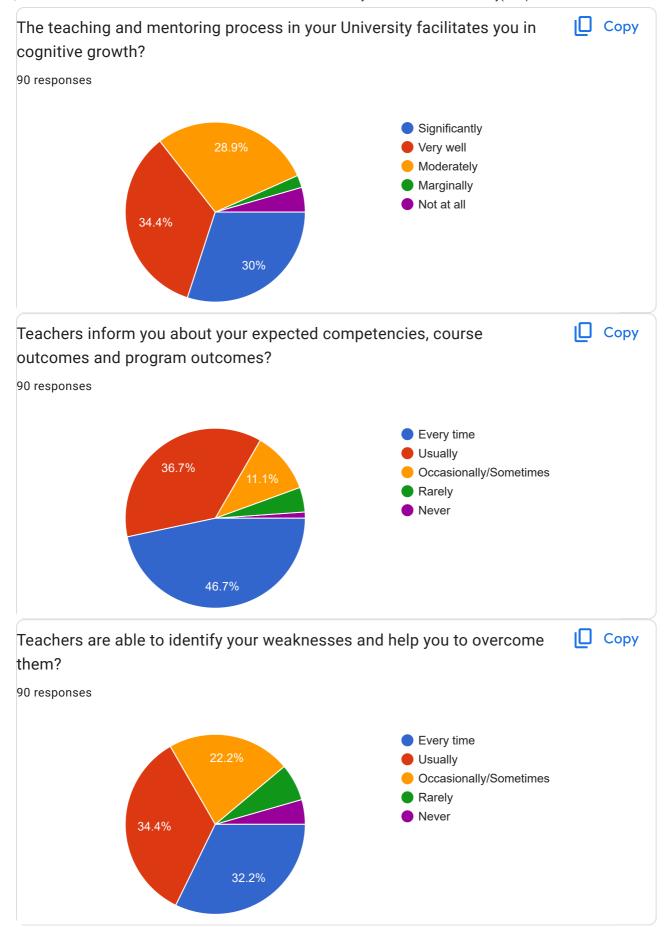

f Biotechnology / Dravidian University M.sc biotechnology Biotechnology, Dravidian university M.Sc. COMPUTER SCIENCE Department of computer science M.sc(computer science)

Msw Dravidian university

Gender:
90 responses

Male
Female
Transgender
Other









| 70136333757   |   |
|---------------|---|
| 78158 03224   |   |
| 6300375479    |   |
| 9347359141    |   |
| 9392261260    |   |
| 9014741187    |   |
| 8688245613    |   |
| 8121715260    |   |
| 8309500272    |   |
| 08688995854   |   |
| 9346392587    |   |
| +916281358283 |   |
| 9663557477    |   |
| 7075987566    |   |
| 7993343922    |   |
| 7981441342    |   |
| 6305332054    |   |
| 8333808685    |   |
| 9398577115    |   |
| 9618971465    |   |
| 6304092067    |   |
| 7671084853    |   |
| 9014621312    | 0 |

























| Give observation / suggestions to improve the overall teaching – learning experience           |
|------------------------------------------------------------------------------------------------|
| in your institution.                                                                           |
| 90 responses                                                                                   |
|                                                                                                |
| Good                                                                                           |
|                                                                                                |
| Very good