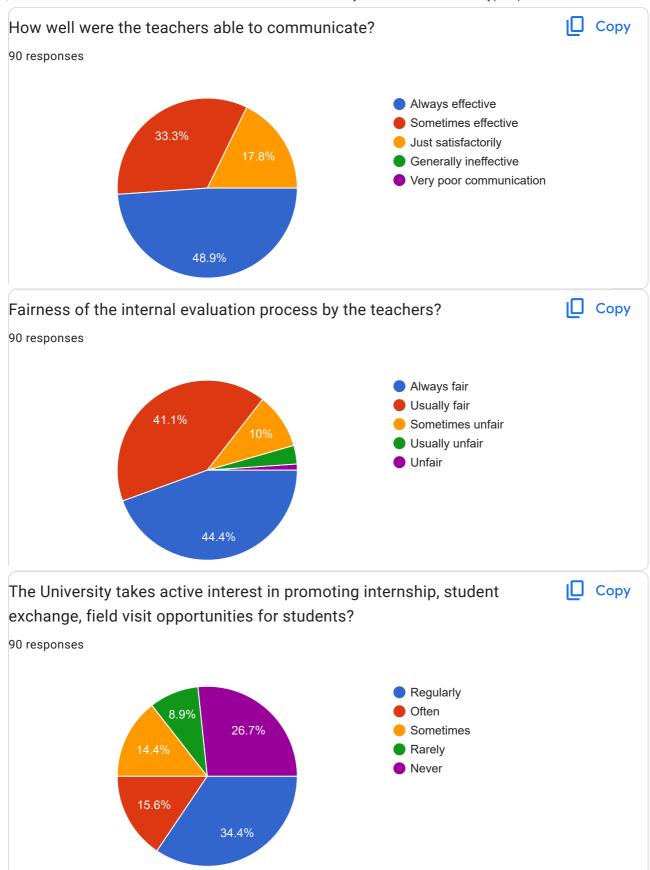

nt of Biotechnology / Dravidian University M.sc biotechnology Biotechnology, Dravidian university M.Sc. COMPUTER SCIENCE Department of computer science M.sc(computer science)

Msw Dravidian university

Gender:
90 responses

Male
Female
Transgender
Other









| 70136333757   |   |
|---------------|---|
| 78158 03224   |   |
| 6300375479    |   |
| 9347359141    |   |
| 9392261260    |   |
| 9014741187    |   |
| 8688245613    |   |
| 8121715260    |   |
| 8309500272    |   |
| 08688995854   |   |
| 9346392587    |   |
| +916281358283 |   |
| 9663557477    |   |
| 7075987566    |   |
| 7993343922    |   |
| 7981441342    |   |
| 6305332054    |   |
| 8333808685    |   |
| 9398577115    |   |
| 9618971465    |   |
| 6304092067    |   |
| 7671084853    |   |
| 9014621312    | 0 |

























| Give observation / suggestions to improve the overall teaching – learning experience           |
|------------------------------------------------------------------------------------------------|
| in your institution.                                                                           |
| 90 responses                                                                                   |
|                                                                                                |
| Good                                                                                           |
|                                                                                                |
| Very good