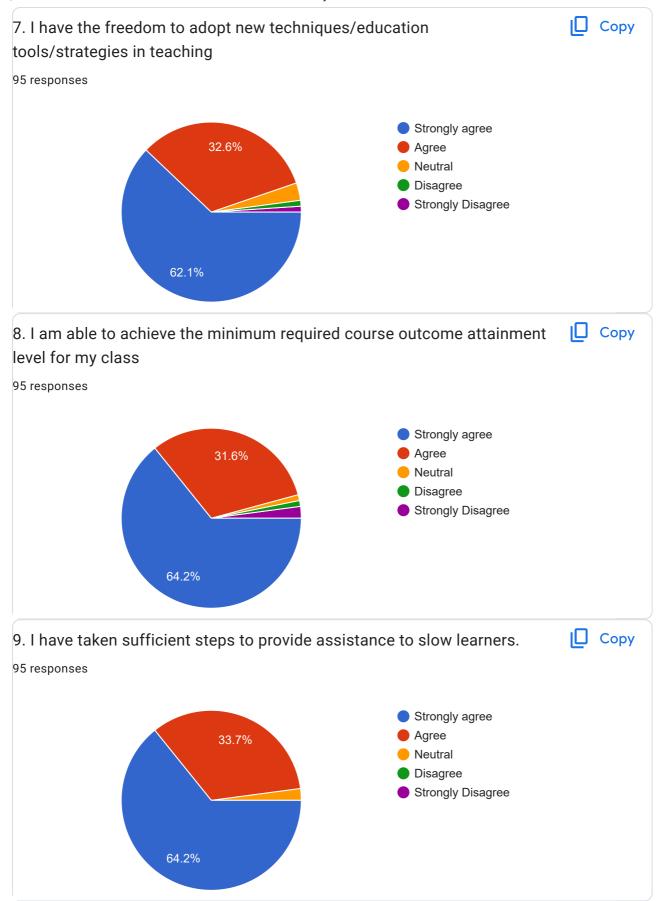

PG Tamil                                            |
| MA Tamil                                            |
| MA.Tamil and UG BA/B.Sc/BCom Part1(B) General Tamil |
| MA tamil                                            |
| Web, Java,PHP, DBMS,AI                              |
| MSc Chemistry and BSc Chemistry                     |
| Bsc BZC                                             |
| MA.History, BA HEP, BA History major                |
| UG Degree                                           |
| B.A. (H.E.P.)                                       |
| BA(HEP)                                             |
| B.com, B.B.A, M.B.A                                 |
| Commerce b.com,bba                                  |
|                                                     |























This content is neither created nor endorsed by Google. <u>Report Abuse</u> - <u>Terms of Service</u> - <u>Privacy Policy</u>

Google Forms