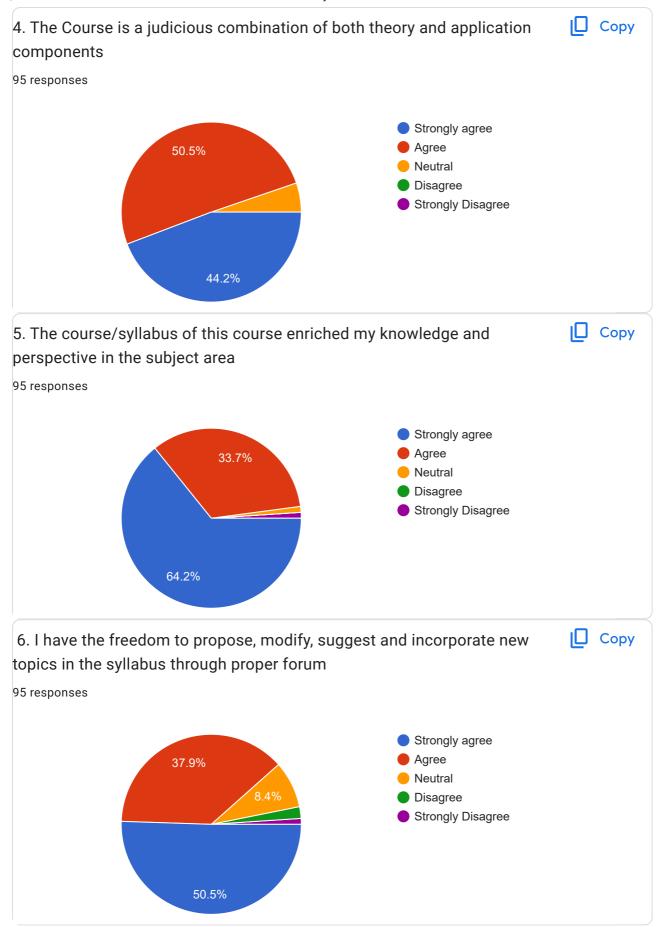

|
| PG Tamil                                            |
| MA Tamil                                            |
| MA.Tamil and UG BA/B.Sc/BCom Part1(B) General Tamil |
| MA tamil                                            |
| Web, Java,PHP, DBMS,AI                              |
| MSc Chemistry and BSc Chemistry                     |
| Bsc BZC                                             |
| MA.History, BA HEP, BA History major                |
| UG Degree                                           |
| B.A. (H.E.P.)                                       |
| BA(HEP)                                             |
| B.com, B.B.A, M.B.A                                 |
| Commerce b.com,bba                                  |
|                                                     |























This content is neither created nor endorsed by Google. <u>Report Abuse</u> - <u>Terms of Service</u> - <u>Privacy Policy</u>

Google Forms