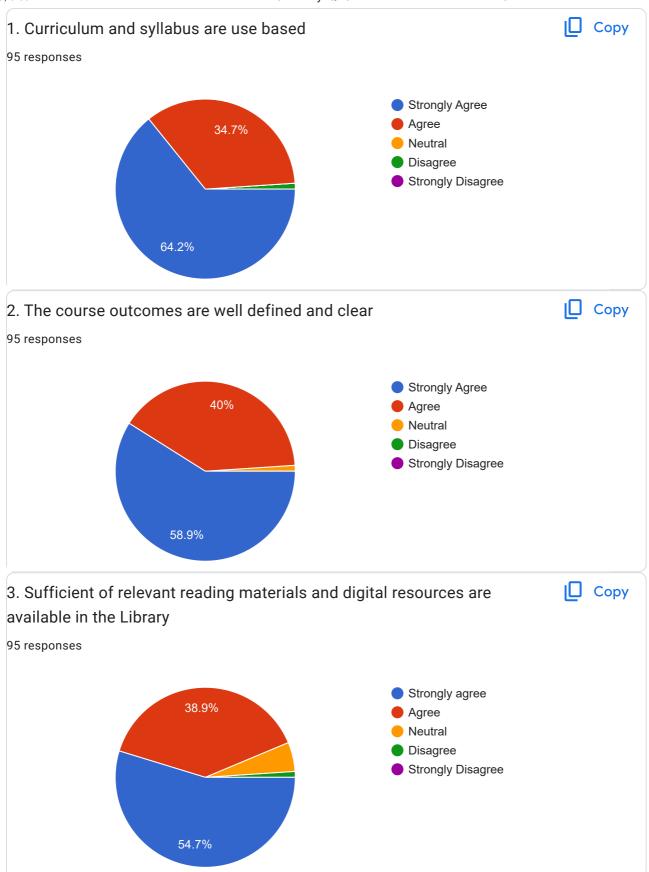

|
| PG Tamil                                            |
| MA Tamil                                            |
| MA.Tamil and UG BA/B.Sc/BCom Part1(B) General Tamil |
| MA tamil                                            |
| Web, Java,PHP, DBMS,AI                              |
| MSc Chemistry and BSc Chemistry                     |
| Bsc BZC                                             |
| MA.History, BA HEP, BA History major                |
| UG Degree                                           |
| B.A. (H.E.P.)                                       |
| BA(HEP)                                             |
| B.com, B.B.A, M.B.A                                 |
| Commerce b.com,bba                                  |
|                                                     |























This content is neither created nor endorsed by Google. <u>Report Abuse</u> - <u>Terms of Service</u> - <u>Privacy Policy</u>

Google Forms