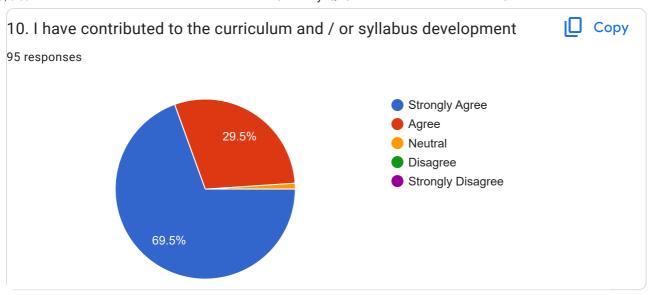

Tamil                                            |
| MA Tamil                                            |
| MA.Tamil and UG BA/B.Sc/BCom Part1(B) General Tamil |
| MA tamil                                            |
| Web, Java,PHP, DBMS,AI                              |
| MSc Chemistry and BSc Chemistry                     |
| Bsc BZC                                             |
| MA.History, BA HEP, BA History major                |
| UG Degree                                           |
| B.A. (H.E.P.)                                       |
| BA(HEP)                                             |
| B.com, B.B.A, M.B.A                                 |
| Commerce b.com,bba                                  |
|                                                     |























This content is neither created nor endorsed by Google. <u>Report Abuse</u> - <u>Terms of Service</u> - <u>Privacy Policy</u>

Google Forms