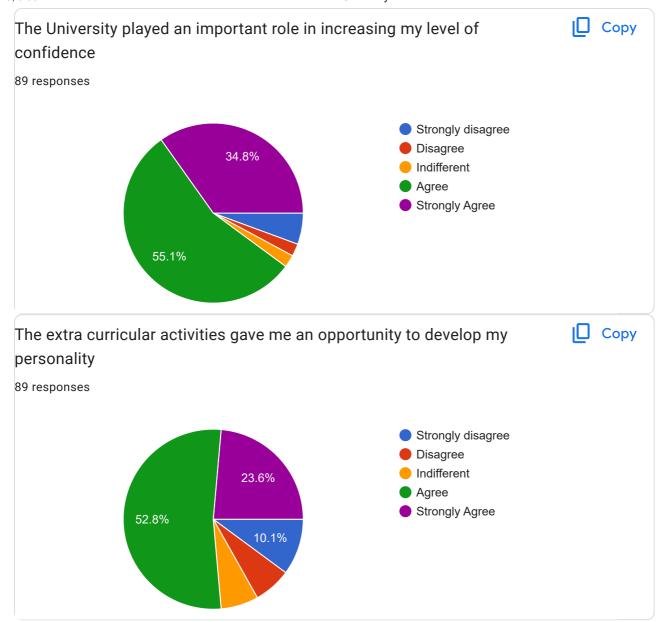

Not working yet

https://docs.google.com/forms/d/1x7W22oT4e5dcqHs1h2RK7BoluwnmEBgBAVSkqPRU1Oo/viewanalytics

not working

Yes lecturer in chemistry at IRM degree college ,12 k,2022 Self employee Lecture in chemistry subject, mother therissa college palamaner, 18500/-Not working Copy Please provide your opinion in respect of following statements I feel proud to be associated with Dravidian University 89 responses Strongly disagree 48.3% Disagree Indifferent Agree Strongly Agree 7.9% 42.7% Copy I feel that the Dravidian University taught me some valuable lessons in character building 89 responses Strongly disagree 43.8% Disagree Indifferent Agree Strongly agree 46.1%