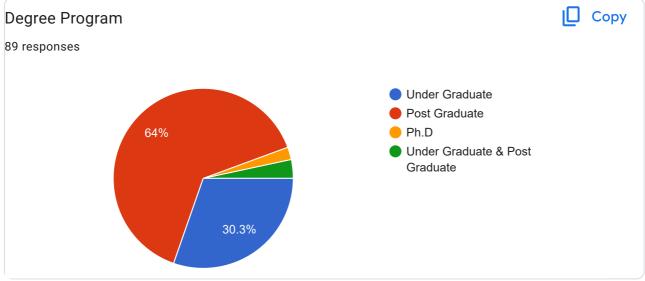

| Course                          |   |
|---------------------------------|---|
| 89 responses                    |   |
| MCA                             |   |
| MCA                             |   |
| Master of Computer Applications |   |
| Mca                             |   |
| BSc(MSCs)                       |   |
| Msc chemistry                   |   |
| BSc Computers                   |   |
| B.Ed                            |   |
| MCA Lateral                     |   |
| 2002                            |   |
| Msc computer science            |   |
| MSc                             |   |
| Msc computer science            |   |
| B.Sc computers                  |   |
| B.Sc(Mscs)                      |   |
| BSc(Mathematics)                |   |
| MSC                             |   |
| Msc integrated                  |   |
| Bsc Mscs computer science       |   |
| B.Sc.(CS)                       |   |
| BSC(mscs)                       | 0 |
|                                 |   |

| B.sc Computer science                     |   |
|-------------------------------------------|---|
| Msc computer science integrated course    |   |
| M.Sc COMPUTER SCIENCE                     |   |
| Bsc(mscs)                                 |   |
| master of computer applications           |   |
| Bcs(mscs) computer science                |   |
| B.sc(mscs)                                |   |
| Msc                                       |   |
| MCL                                       |   |
| Computer science                          |   |
| Mscs                                      |   |
| MCA (lateral entry)                       |   |
| MSC computers                             |   |
| BSC COMPUTER SCIENCE                      |   |
| Bsc                                       |   |
| B sc Computer science                     |   |
| B.sc                                      |   |
| MSC Mathematics                           |   |
| Msc cs                                    |   |
| M.C.A                                     |   |
| Msc computer five years integrated course |   |
| B.SC(CS)                                  |   |
| MSc Integrated                            | 1 |
|                                           | _ |

| Master of computer science (MCL)         |  |  |
|------------------------------------------|--|--|
| Msc computers                            |  |  |
| B.adv.                                   |  |  |
| Msc computers science                    |  |  |
| MSc computer science                     |  |  |
| B.ed                                     |  |  |
| KANNADA Ph.D                             |  |  |
| Kannada Language and Translation Studies |  |  |
| BSc and MCA                              |  |  |
| Kannada M. A                             |  |  |
| M.A Kannada                              |  |  |
| MSC biotechnology                        |  |  |
| Msc Biotechnology                        |  |  |
| MA Telugu                                |  |  |
| Organic chemistry                        |  |  |
| Msc organic chemistry                    |  |  |
| B.sc (BZC)                               |  |  |